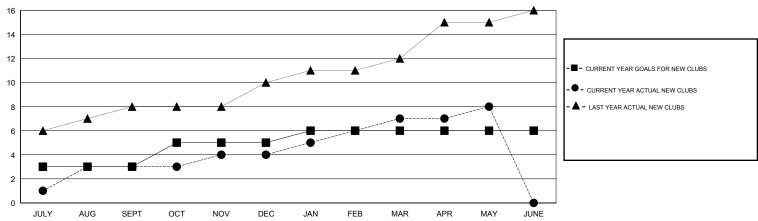

### GMT: KAMLESH JAIN LOCATION INDIA

| Clubs                       |                  |           |                  |                  |  |  |  |
|-----------------------------|------------------|-----------|------------------|------------------|--|--|--|
| RESULTS FOR 2015-2016       |                  |           |                  |                  |  |  |  |
| QUARTER                     | NEW CLUB<br>GOAL | NEW CLUBS | DROPPED<br>CLUBS | NET<br>GAIN/LOSS |  |  |  |
| JULY/AUG/SEPT OCT/NOV/DEC   | 3 2              | 3<br>1    | 0<br>16          | 3<br>-15         |  |  |  |
| JAN/FEB/MAR<br>APR/MAY/JUNE | 1<br>0           | 3<br>1    | 0<br>7           | 3<br>-6          |  |  |  |

#### GOALS AND ACTUAL NEW CLUBS CUMULATIVE