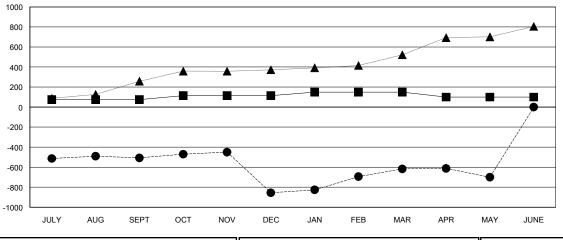

|                          |                    | Members                             |                    |                  |  |  |
|--------------------------|--------------------|-------------------------------------|--------------------|------------------|--|--|
| RESULTS FOR 2015-2016    |                    |                                     |                    |                  |  |  |
| QUARTER                  | NEW MEMBER<br>GOAL | CHARTER AND<br>NEW MEMBERS<br>ADDED | DROPPED<br>MEMBERS | NET<br>GAIN/LOSS |  |  |
| JULY/AUG/SEPT            | 75<br>40           | 102<br>87                           | 609<br>435         | -507<br>-348     |  |  |
| OCT/NOV/DEC  JAN/FEB/MAR | 35                 | 274                                 | 36                 | 238              |  |  |
| APR/MAY/JUNE             | -50                | 81                                  | 164                | -83              |  |  |

#### GOALS AND ACTUAL MEMBERS CUMULATIVE

| -■- CURRENT YEAR GOALS FOR NEW    |
|-----------------------------------|
| MEMBERS                           |
| - ● - CURRENT YEAR ACTUAL MEMBERS |
| - ▲ - LAST YEAR ACTUAL MEMBERS    |
|                                   |